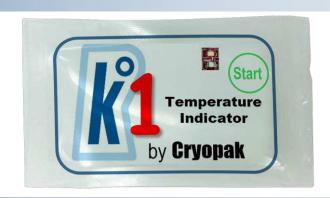

## **Temperature Indicator**

New from Cryopak. Electronic Temperature Indicator. When the actual temperature is above or below the threshold an LED starts flashing.

Superior to chemical indicators

## **Features**

- With 1 or 2 temperature thresholds
- Preprogrammed to customer specifications
- Compact profile; weighs less than 6 grams
- Contained in waterproof pouch
- Non stop monitoring
- Two LEDs provide instant status