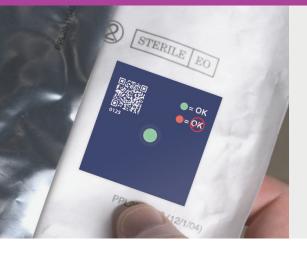

### **HIGHLIGHTS INCLUDE:**

- Accurate, irreversible color change
- Unique identification in the form of a QR code
- Color transition in less than 1°C temperature range
- Accuracy independently tested at ±2°C or tighter