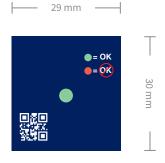

### **DIMENSIONS**

ATI's customization expertise allows for specific corporate or industry branding.

### **Temperature** Within +15°C to -2°C **Capability Range** Commonly +15°C, +10°C, +6°C, +4°C, +2°C, 0°C, -2°C **Requested Events Accuracy** ± 2°C (tighter accuracies available) **Shelf Life** 4 years 29 mm x 30 mm Size (custom sizes available) **Format** Self-adhesive labels Unactivated (not triggered): green circle is clearly visible **Indicator Display** Activated (triggered): red circle, or any red in the display area Optional display: white to black color change **Color Change** Permanent