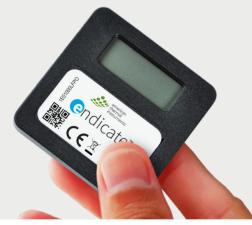

## endicate

**Electronic Temperature Monitoring Solution** 

Endicate® is an extremely accurate and user friendly temperature monitoring solution that will protect the integrity of your product.

Highly regulated shipments present a challenge throughout shipping and storage. To have confidence in your product, ATI's Endicate electronic temperature monitoring solution provides reliable information about temperature excursions upon receipt of shipment. Endicate provides the assurance you need to guarantee a product's quality with a temperature range from -20°C to 70°C and 4 easily programmable alarms. Endicate can be can be customized with your branding and configured based on your tracking needs.

## **UTILIZING ENDICATE**

Endicate is easily deployed with the push of a button. The large display screen gives a clear, readable notification detailing whether the shipment is okay or if a temperature excursion has been reached. This functionality gives you and your customer the confidence necessary to make an immediate decision.