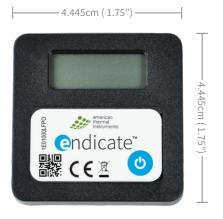

## **DIMENSIONS**

Endicate can be custom-labeled with your branding.

Not to be submerged in water \*See Users Guide for more details

| SPECIFICATIONS                   |                                                                                       |
|----------------------------------|---------------------------------------------------------------------------------------|
| Temperature<br>Measurement Range | -20°C to 70°C                                                                         |
| Temperature Accuracy             | ±0.5°C for full range                                                                 |
| Operating Life                   | 60 days                                                                               |
| Start Options                    | Button press                                                                          |
| Alarm Settings                   | Up to 4 programmable time and temperature Single, continuous and cumulative available |
| Sample Intervals                 | 1-255 in increments of 1 minute                                                       |
| Shelf Life                       | 3 years*                                                                              |
| Delay Available                  | 8 hours in 1 minute increments                                                        |
| Application                      | Adhesive backed                                                                       |
| Configuration                    | Custom configuration and delay start                                                  |
| Availability                     | Single use                                                                            |
| Time and Temperature             | Identify date and time alarm triggered for all 4 alarms                               |